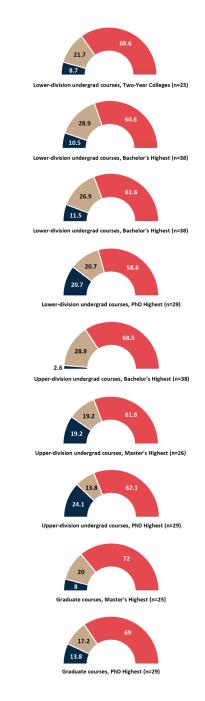

## *Was the number of Geography* **COURSES** *offered at your institution in this academic year (2023-24) higher, lower, or the same as in the previous year?*

|        | ALL INSTITUTION TYPES |      |                | Two-Year Colleges                   |                           |      | Bachelor's Highest |                                     |      | Master's Highest |                                     |                | PhD Highest     |                                     |      |
|--------|-----------------------|------|----------------|-------------------------------------|---------------------------|------|--------------------|-------------------------------------|------|------------------|-------------------------------------|----------------|-----------------|-------------------------------------|------|
|        | div.                  |      | Grad<br>(n=67) | Lower-<br>div.<br>undrgrd<br>(n=23) | Upper-<br>div.<br>undrgrd | Grad | div.<br>undrgrd    | Upper-<br>div.<br>undrgrd<br>(n=38) | Grad | div.<br>undrgrd  | Upper-<br>div.<br>undrgrd<br>(n=26) | Grad<br>(n=25) | div.<br>undrgrd | Upper-<br>div.<br>undrgrd<br>(n=29) | Grad |
| Higher | 12.8                  | 13.8 | 13.4           | 8.7                                 | 0                         | 0    | 10.5               | 2.6                                 | 0    | 11.5             | 19.2                                | 8              | 20.7            | 24.1                                | 13.8 |
| Lower  | 24.8                  | 21.3 | 16.4           | 21.7                                | 0                         | 0    | 28.9               | 28.9                                | 0    | 26.9             | 19.2                                | 20             | 20.7            | 13.8                                | 17.2 |

Note: "Two-Year Colleges" refers to programs where Associate's is the terminal degree offered; "Bachelor's Highest" where Bachelor's is the terminal degree offered, etc.