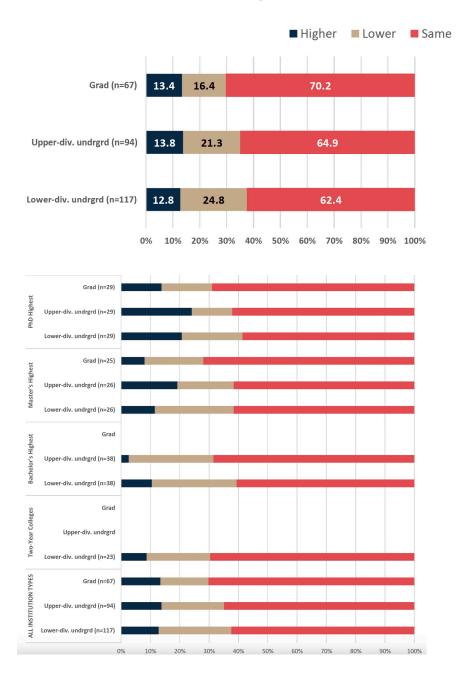

## *Was the number of Geography* **COURSES** *offered at your institution in this academic year (2023-24) higher, lower, or the same as in the previous year?*

|        | ALL INSTITUTION TYPES |      |                | Two-Year Colleges                   |                           |      | Bachelor's Highest |                                     |      | Master's Highest |                                     |                | PhD Highest     |                                     |      |
|--------|-----------------------|------|----------------|-------------------------------------|---------------------------|------|--------------------|-------------------------------------|------|------------------|-------------------------------------|----------------|-----------------|-------------------------------------|------|
|        | div.                  |      | Grad<br>(n=67) | Lower-<br>div.<br>undrgrd<br>(n=23) | Upper-<br>div.<br>undrgrd | Grad | div.<br>undrgrd    | Upper-<br>div.<br>undrgrd<br>(n=38) | Grad | div.<br>undrgrd  | Upper-<br>div.<br>undrgrd<br>(n=26) | Grad<br>(n=25) | div.<br>undrgrd | Upper-<br>div.<br>undrgrd<br>(n=29) | Grad |
| Higher | 12.8                  | 13.8 | 13.4           | 8.7                                 | 0                         | 0    | 10.5               | 2.6                                 | 0    | 11.5             | 19.2                                | 8              | 20.7            | 24.1                                | 13.8 |
| Lower  | 24.8                  | 21.3 | 16.4           | 21.7                                | 0                         | 0    | 28.9               | 28.9                                | 0    | 26.9             | 19.2                                | 20             | 20.7            | 13.8                                | 17.2 |

Note: "Two-Year Colleges" refers to programs where Associate's is the terminal degree offered; "Bachelor's Highest" where Bachelor's is the terminal degree offered, etc.